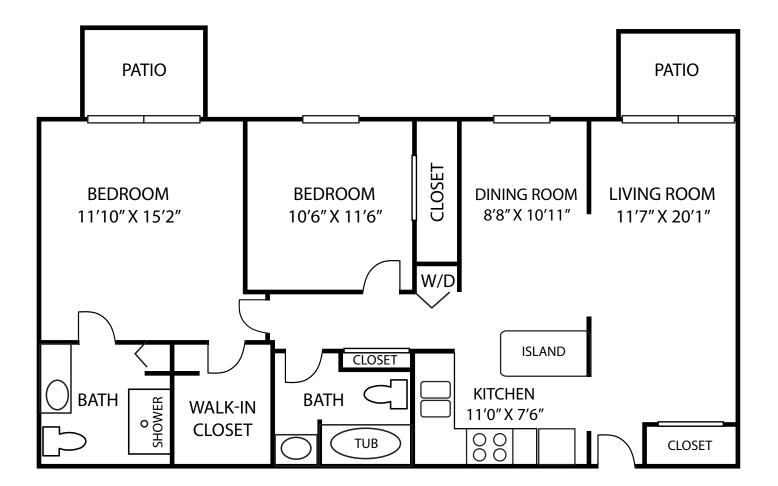

## Wentworth

- Garden Terrace
- Two Bedrooms
- 1,080 square feet

## Wentworth - Garden Terrace Two Bedrooms

| Entrance Options               | Entrance<br>Fee | Monthly Fee<br>One Person | Monthly Fee<br>Two People |
|--------------------------------|-----------------|---------------------------|---------------------------|
| 90% Refundable Entrance Fee    | \$208,200       | \$2,671-2,805             | \$3,200-3,334             |
| Declining Balance Entrance Fee | \$107,500       | \$2,671-2,805             | \$3,200-3,334             |
| Rental                         |                 | \$3,416-3,587             | \$3,945-4,116             |