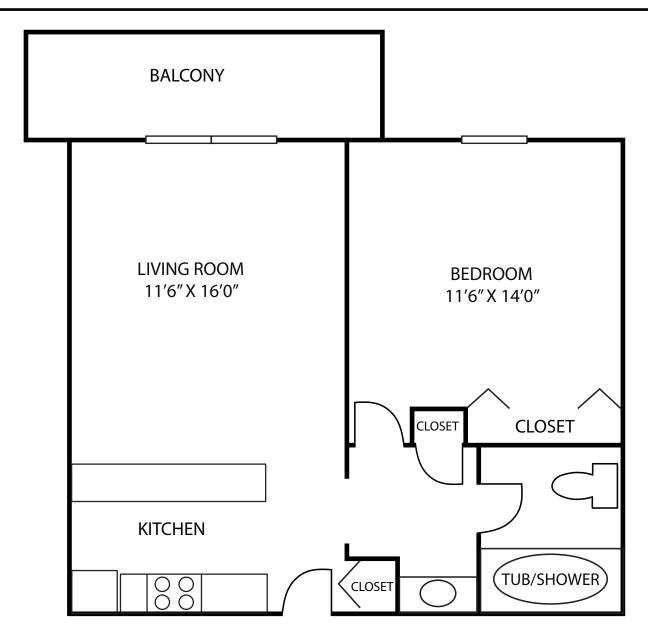

## Halstead

- Garden Terrace
- One Bedroom
- 540 square feet









## Halstead - Garden Terrace One Bedroom

| Entrance Options               | Entrance<br>Fee | Monthly Fee<br>One Person | Monthly Fee<br>Two People |
|--------------------------------|-----------------|---------------------------|---------------------------|
| 90% Refundable Entrance Fee    | \$107,500       | \$1,679-1,763             | \$2,208-2,292             |
| Declining Balance Entrance Fee | \$47,300        | \$1,679-1,763             | \$2,208-2,292             |
| Rental                         |                 | \$2,089-2204              | \$2,628-2,733             |

The Entrance Fee includes priority access to the full continuum of care at Luther Manor.

## **Amenities**

Included with monthly fees are: