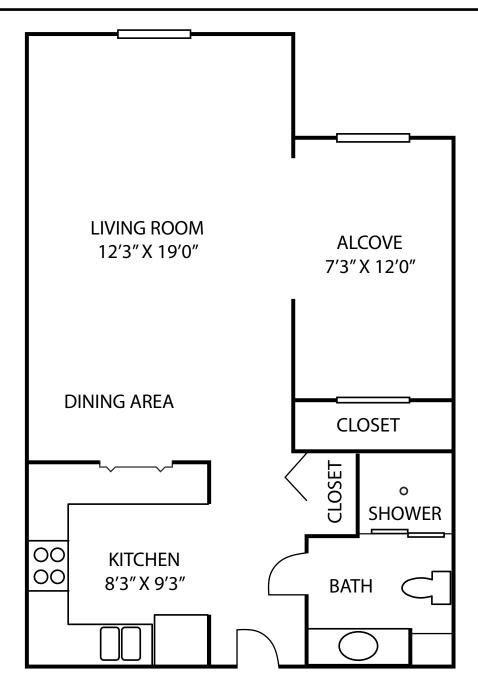

## **Evanston**

- Park Terrace
- Studio
- 550 square feet

## **Evanston - Park Terrace Studio**

| Entrance Options               | Entrance<br>Fee | Monthly Fee<br>One Person |
|--------------------------------|-----------------|---------------------------|
| 90% Refundable Entrance Fee    | \$107,500       | \$1,574-1,653             |
| Declining Balance Entrance Fee | \$60,100        | \$1,574-1,653             |
| Rental                         |                 | \$1,994-2,094             |