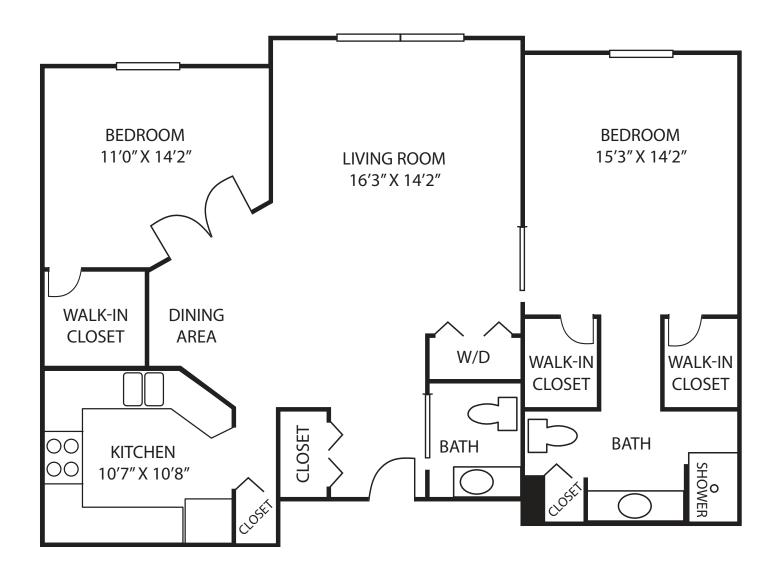

## Woodfield

- Garden Terrace
- Two Bedrooms
- 1,110 square feet

## Woodfield - Garden Terrace Two Bedrooms

|                              | Founder's<br>Fee | Monthly Fee<br>One Person* | Monthly Fee<br>Two People* |
|------------------------------|------------------|----------------------------|----------------------------|
| 90% Refundable Founder's Fee | \$160,900        | \$2,727                    | \$3,160                    |
| Non-Refundable Founder's Fee | \$59,000         | \$2,727                    | \$3,160                    |