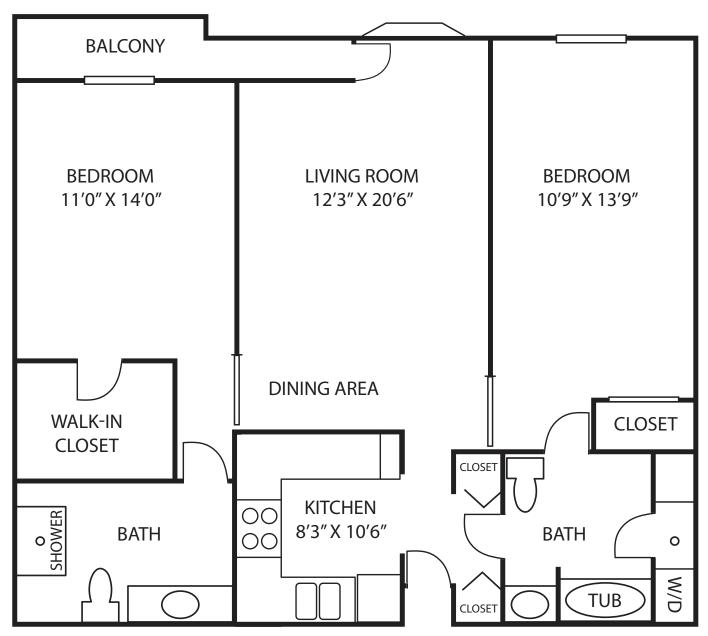

## Webster

- Park Terrace
- Two Bedrooms
- 1,150 square feet



2018 (2BC





## Webster - Park Terrace Two Bedrooms

|                              | Founder's<br>Fee | Monthly Fee<br>One Person* | Monthly Fee<br>Two People* |
|------------------------------|------------------|----------------------------|----------------------------|
| 90% Refundable Founder's Fee | \$189,000        | \$3,034                    | \$3,467                    |
| Non-Refundable Founder's Fee | \$69,000         | \$3,034                    | \$3,467                    |

The Founder's Fee includes priority access to the full continuum of care at Luther Manor.

## Amenities

Included with monthly fees are:

- **\$230** dining credit per resident
- All utilities including basic cable (excludes phone)
- Wid