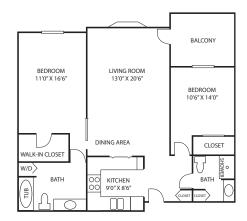

## The Wilsons' new apartment home at the Terrace at Luther Manor

**Wilshire:** Large 2-bedroom/1-bedroom with den and 2 full bathrooms with balcony (Park Terrace)

| Non-refundable Founder's Fee (one-time)          | \$64,000  |
|--------------------------------------------------|-----------|
| OR 90% refundable Founder's Fee (one-time)       | \$176,700 |
| Monthly service package cost, total* (recurring) | \$2,967   |
| *Monthly service package cost, 1st person        | \$2,547   |
| *Monthly service package cost, 2nd person        | \$420     |