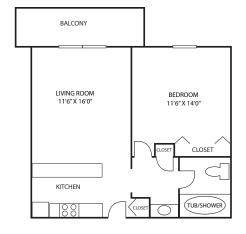

## Mary Williams' new apartment home at the Terrace at Luther Manor

Halstead: 1 bedroom, 1 full bath apartment with balcony (Garden Terrace)

| Non-refundable Founder's Fee (one-time)           | \$25,500 |
|---------------------------------------------------|----------|
| <b>OR</b> 90% refundable Founder's Fee (one-time) | \$70,400 |
| Monthly service package cost (recurring)          | \$1,564  |